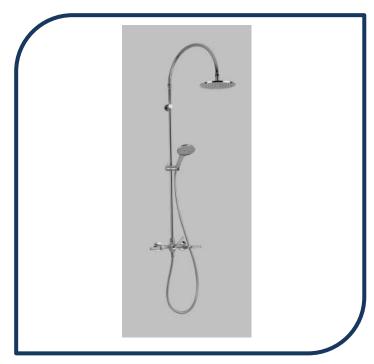

## Icon+ Lever Knurled Exposed Shower Set with 200mm Rose & Multi-function Hand Shower Chrome – A68.25.V4.KN.00

Defined by beautiful design with balanced proportions for contemporary living, Astra Walkers Icon + Lever collection presents exquisite designs that can truly enhance your bathroom space.

- ✓ Knurled lever
- ✓ 200mm overhead rose
- ✓ Includes 250mm & 300mm overhead rose
- ✓ WELS 3\* Rated, 8L/min
- ✓ Chrome finish (also available in brushed platinum, matte black, nickel, brushed chrome, ultra and urban brass)