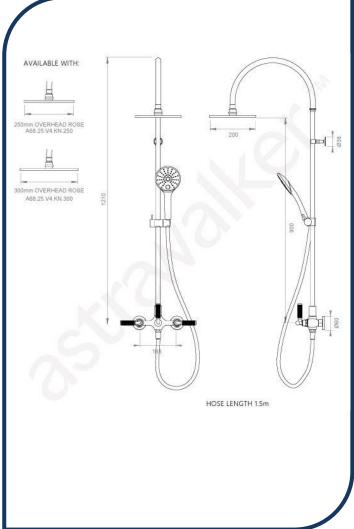

- ✓ Knurled lever
- ✓ 200mm overhead rose
- ✓ Includes 250mm & 300mm overhead rose
- ✓ WELS 3\* Rated, 8L/min
- ✓ Chrome finish (also available in brushed platinum, matte black, nickel, brushed chrome, ultra and urban brass)