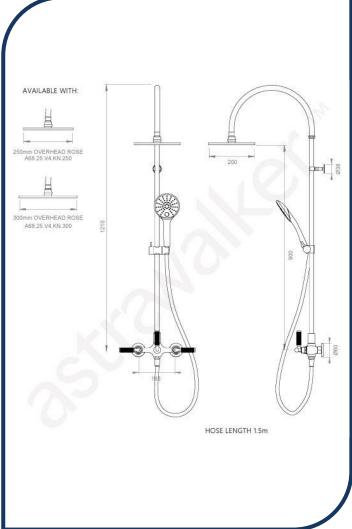

- ✓ Knurled lever
- ✓ 200mm overhead rose
- ✓ Includes 250mm & 300mm overhead rose
- ✓ WELS 3\* Rated, 8L/min
- ✓ Brushed platinum brushed platinum photo not available Chrome pictured (also available in brushed platinum, matte black, nickel, brushed chrome, ultra and urban brass)