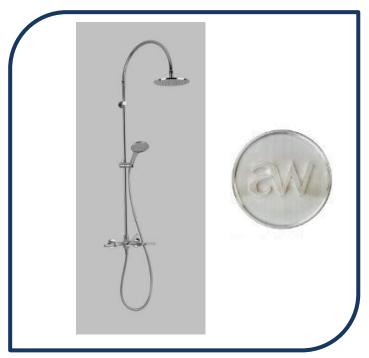

## Icon+ Lever Knurled Exposed Shower Set with 200mm Rose & Multi-function Hand Shower Brushed Platinum – A68.25.V4.KN.01

Defined by beautiful design with balanced proportions for contemporary living, Astra Walkers Icon + Lever collection presents exquisite designs that can truly enhance your bathroom space.

- ✓ Knurled lever
- ✓ 200mm overhead rose
- ✓ Includes 250mm & 300mm overhead rose
- ✓ WELS 3\* Rated, 8L/min
- ✓ Brushed platinum brushed platinum photo not available Chrome pictured (also available in brushed platinum, matte black, nickel, brushed chrome, ultra and urban brass)