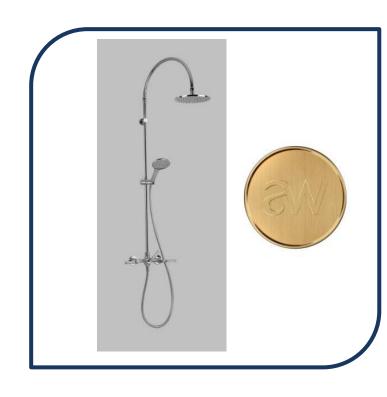

## Icon+ Lever Knurled Exposed Shower Set with 200mm Rose & Multi-function Hand Shower Urban Brass – A68.25.V4.KN.19

Defined by beautiful design with balanced proportions for contemporary living, Astra Walkers Icon + Lever collection presents exquisite designs that can truly enhance your bathroom space.

- ✓ Knurled lever
- ✓ 200mm overhead rose
- Includes 250mm & 300mm overhead rose
- ✓ WELS 3\* Rated, 8L/min
- Urban Brass urban brass photo not available Chrome pictured (also available in brushed platinum, nickel, ultra, chrome, matte black and brushed chrome)