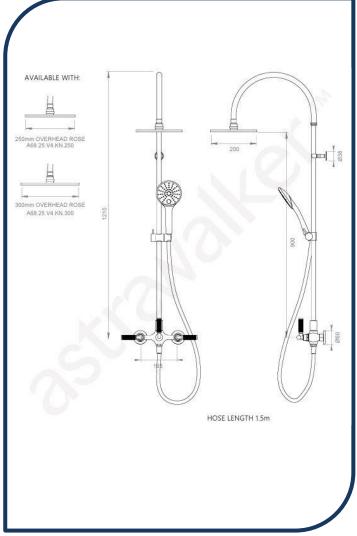

- ✓ Knurled lever
- ✓ 200mm overhead rose
- Includes 250mm & 300mm overhead rose
- ✓ WELS 3\* Rated, 8L/min
- Urban Brass urban brass photo not available Chrome pictured (also available in brushed platinum, nickel, ultra, chrome, matte black and brushed chrome)