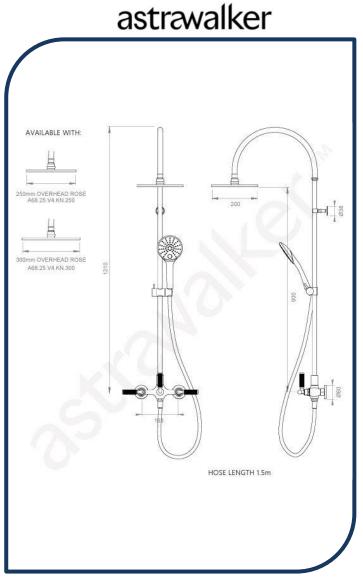

## Icon+ Lever Knurled Exposed Shower Set with 200mm Rose & Multi-function Hand Shower Brushed Chrome – A68.25.V4.KN.06

Defined by beautiful design with balanced proportions for contemporary living, Astra Walkers Icon + Lever collection presents exquisite designs that can truly enhance your bathroom space.

- ✓ Knurled lever
- ✓ 200mm overhead rose
- Includes 250mm & 300mm overhead rose
- ✓ WELS 3\* Rated, 8L/min
- Brushed Chrome brushed chrome photo not available Chrome pictured (also available in brushed platinum, nickel, ultra, chrome, matte black and urban brass)