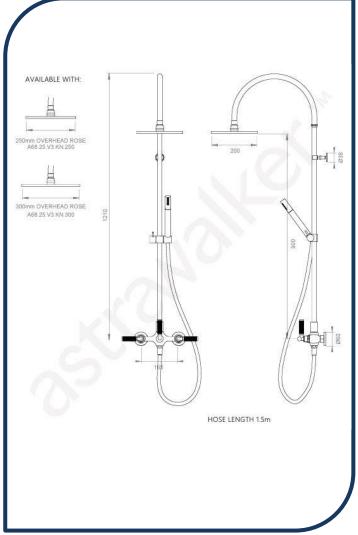

- ✓ Knurled lever
- ✓ 200mm overhead rose
- Includes 250mm & 300mm overhead rose
- ✓ WELS 3\* Rated, 9L/min
- Urban Brass urban brass photo not available Chrome pictured (also available in brushed platinum, matte black, nickel, brushed chrome, ultra and chrome)