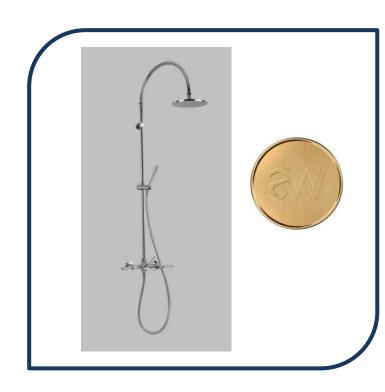

## Icon+ Lever Knurled Exposed Shower Set with 200mm Rose & Hand Shower Urban Brass – A68.25.V3.KN.19

Defined by beautiful design with balanced proportions for contemporary living, Astra Walkers Icon + Lever collection presents exquisite designs that can truly enhance your bathroom space.

- ✓ Knurled lever
- ✓ 200mm overhead rose
- Includes 250mm & 300mm overhead rose
- ✓ WELS 3\* Rated, 9L/min
- Urban Brass urban brass photo not available Chrome pictured (also available in brushed platinum, matte black, nickel, brushed chrome, ultra and chrome)