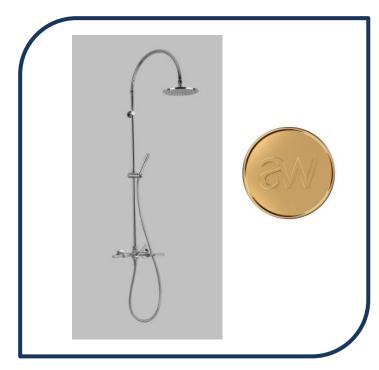

## Icon+ Lever Knurled Exposed Shower Set with 200mm Rose & Hand Shower Ultra – A68.25.V3.KN.03

Defined by beautiful design with balanced proportions for contemporary living, Astra Walkers Icon + Lever collection presents exquisite designs that can truly enhance your bathroom space.

- ✓ Knurled lever
- ✓ 200mm overhead rose
- ✓ Includes 250mm & 300mm overhead rose
- ✓ WELS 3\* Rated, 9L/min
- ✓ Ultra ultra photo not available Chrome pictured (also available in brushed platinum, matte black, brushed platinum, urban brass, nickel and chrome)