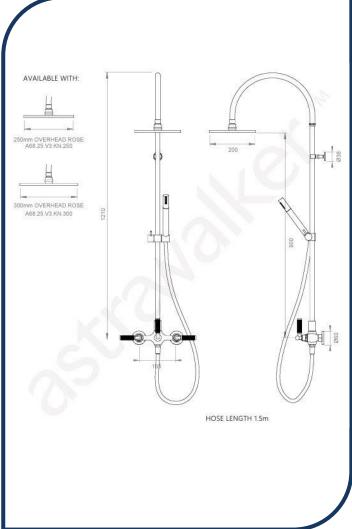

- ✓ Knurled lever
- ✓ 200mm overhead rose
- ✓ Includes 250mm & 300mm overhead rose
- ✓ WELS 3\* Rated, 9L/min
- ✓ Ultra ultra photo not available Chrome pictured (also available in brushed platinum, matte black, brushed platinum, urban brass, nickel and chrome)