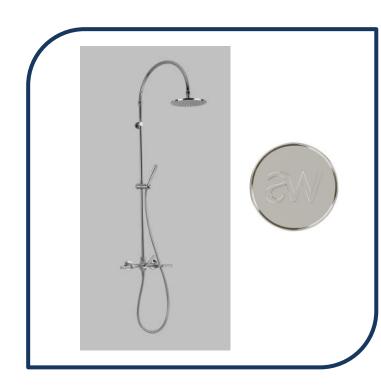

## Icon+ Lever Knurled Exposed Shower Set with 200mm Rose & Hand Shower Nickel – A68.25.V3.KN.04

Defined by beautiful design with balanced proportions for contemporary living, Astra Walkers Icon + Lever collection presents exquisite designs that can truly enhance your bathroom space.

- ✓ Knurled lever
- ✓ 200mm overhead rose
- Includes 250mm & 300mm overhead rose
- ✓ WELS 3\* Rated, 9L/min
- Nickel nickel photo not available Chrome pictured (also available in brushed platinum, matte black, brushed platinum, urban brass, ultra and chrome)