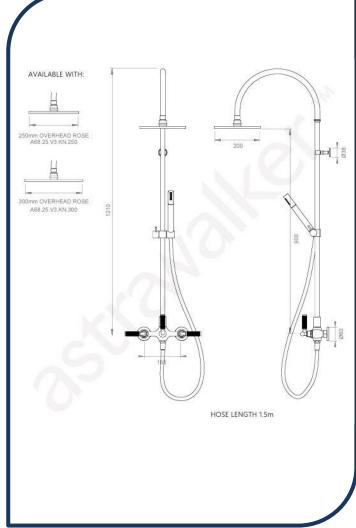

- ✓ Knurled lever
- ✓ 200mm overhead rose
- Includes 250mm & 300mm overhead rose
- ✓ WELS 3\* Rated, 9L/min
- Nickel nickel photo not available Chrome pictured (also available in brushed platinum, matte black, brushed platinum, urban brass, ultra and chrome)