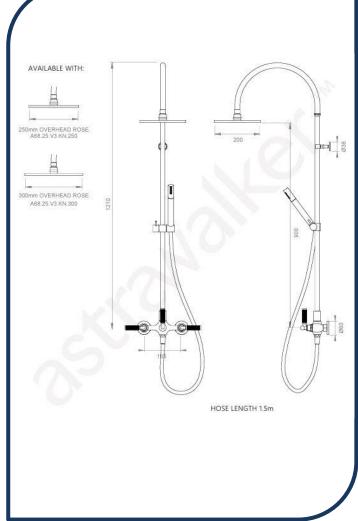

## Icon+ Lever Knurled Exposed Shower Set with 200mm Rose & Hand Shower Chrome – A68.25.V3.KN.00

Defined by beautiful design with balanced proportions for contemporary living, Astra Walkers Icon + Lever collection presents exquisite designs that can truly enhance your bathroom space.

- ✓ Knurled lever
- ✓ 200mm overhead rose
- Includes 250mm & 300mm overhead rose
- ✓ WELS 3\* Rated, 9L/min
- Chrome finish (also available in matte black, ultra, brushed platinum, urban brass, nickel and brushed chrome)