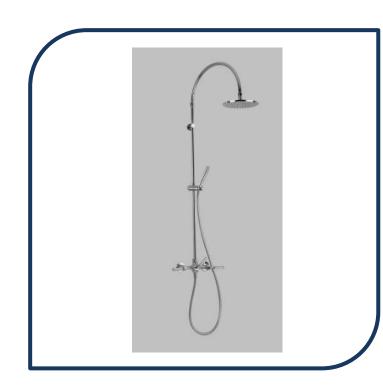

## Icon+ Lever Knurled Exposed Shower Set with 200mm Rose & Hand Shower Chrome – A68.25.V3.KN.00

Defined by beautiful design with balanced proportions for contemporary living, Astra Walkers Icon + Lever collection presents exquisite designs that can truly enhance your bathroom space.

- ✓ Knurled lever
- ✓ 200mm overhead rose
- Includes 250mm & 300mm overhead rose
- ✓ WELS 3\* Rated, 9L/min
- Chrome finish (also available in matte black, ultra, brushed platinum, urban brass, nickel and brushed chrome)