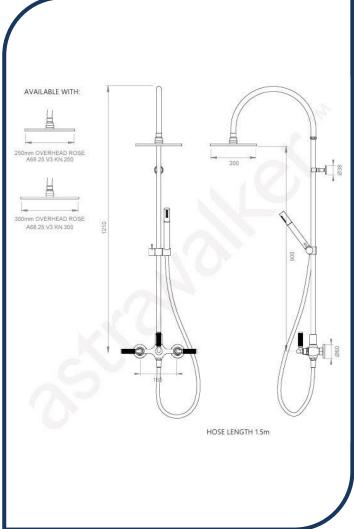

- ✓ Knurled lever
- ✓ 200mm overhead rose
- ✓ Includes 250mm & 300mm overhead rose
- ✓ WELS 3\* Rated, 9L/min
- ✓ Brushed Platinum brushed platinum photo not available Chrome pictured (also available in matte black, ultra, brushed platinum, urban brass, nickel and chrome)