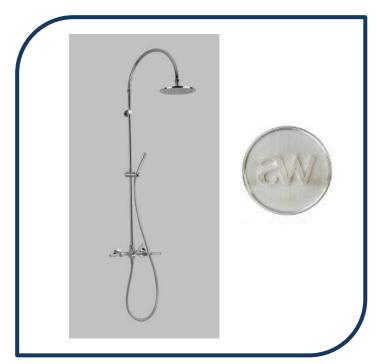

## Icon+ Lever Knurled Exposed Shower Set with 200mm Rose & Hand Shower Brushed Platinum – A68.25.V3.KN.01

Defined by beautiful design with balanced proportions for contemporary living, Astra Walkers Icon + Lever collection presents exquisite designs that can truly enhance your bathroom space.

- ✓ Knurled lever
- ✓ 200mm overhead rose
- ✓ Includes 250mm & 300mm overhead rose
- ✓ WELS 3\* Rated, 9L/min
- ✓ Brushed Platinum brushed platinum photo not available Chrome pictured (also available in matte black, ultra, brushed platinum, urban brass, nickel and chrome)