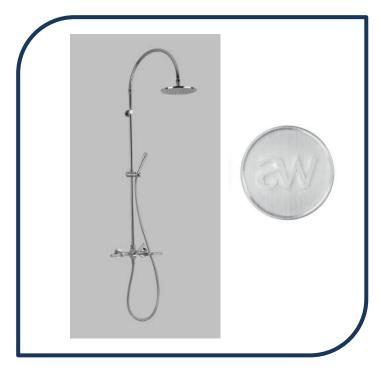

## Icon+ Lever Knurled Exposed Shower Set with 200mm Rose & Hand Shower Brushed Chrome – A68.25.V3.KN.06

Defined by beautiful design with balanced proportions for contemporary living, Astra Walkers Icon + Lever collection presents exquisite designs that can truly enhance your bathroom space

- ✓ Knurled lever
- ✓ 200mm overhead rose
- ✓ Includes 250mm & 300mm overhead rose
- ✓ WELS 3\* Rated, 9L/min
- ✓ Brushed Chrome brushed chrome photo not available Chrome pictured (also available in brushed platinum, matte black, nickel, urban brass, ultra and chrome)