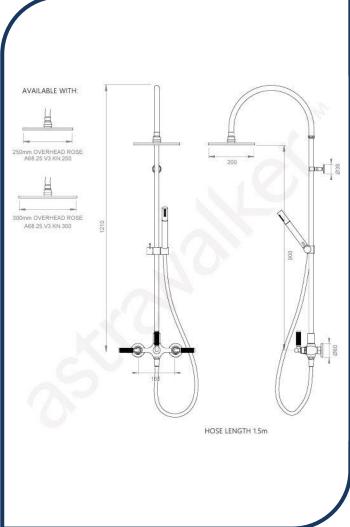

- ✓ Knurled lever
- ✓ 200mm overhead rose
- ✓ Includes 250mm & 300mm overhead rose
- ✓ WELS 3\* Rated, 9L/min
- ✓ Brushed Chrome brushed chrome photo not available Chrome pictured (also available in brushed platinum, matte black, nickel, urban brass, ultra and chrome)