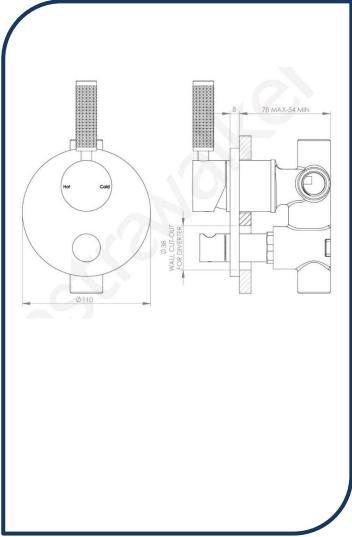

## Icon+ Lever Knurled Bath/Shower Diverter Mixer Urban Brass - A68.48.V4.KN.19

Defined by beautiful design with balanced proportions for contemporary living, Astra Walkers Icon + Lever collection presents exquisite designs that can truly enhance your bathroom space.

- ✓ Diverter mixer
- ✓ Knurled lever
- ✓ Urban Brass brushed chrome photo not available Chrome pictured (also available in ultra, brushed chrome, chrome, matte black, nickel and brushed platinum)

Note: custom orders are available in 20 premium finishes. Please contact us for specific requests.