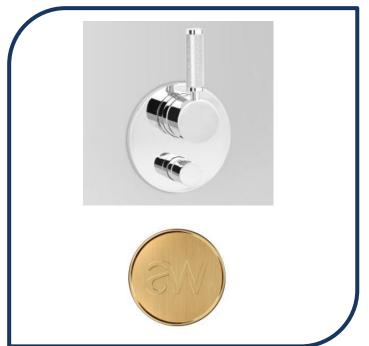

## Icon+ Lever Knurled Bath/Shower Diverter Mixer Urban Brass - A68.48.V4.KN.19

Defined by beautiful design with balanced proportions for contemporary living, Astra Walkers Icon + Lever collection presents exquisite designs that can truly enhance your bathroom space.

- ✓ Diverter mixer
- ✓ Knurled lever
- ✓ Urban Brass brushed chrome photo not available Chrome pictured (also available in ultra, brushed chrome, chrome, matte black, nickel and brushed platinum)

Note: custom orders are available in 20 premium finishes. Please contact us for specific requests.