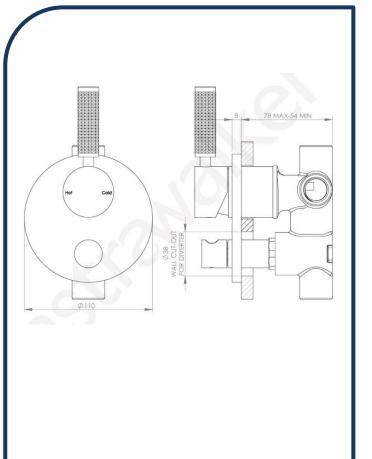

## Icon+ Lever Knurled Bath/Shower Diverter Mixer Ultra - A68.48.V4.KN.03

Defined by beautiful design with balanced proportions for contemporary living, Astra Walkers Icon + Lever collection presents exquisite designs that can truly enhance your bathroom space.

- ✓ Diverter mixer
- ✓ Knurled lever
- ✓ Ultra ultra photo not available Chrome pictured (also available in nickel, urban brass, chrome, matte black, brushed chrome and brushed platinum)

Note: custom orders are available in 20 premium finishes. Please contact us for specific requests.