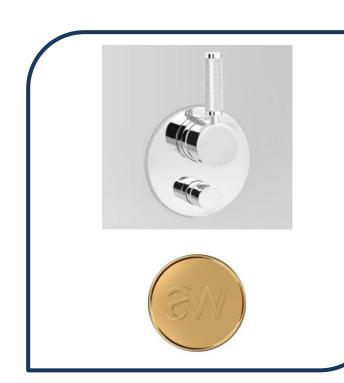

## Icon+ Lever Knurled Bath/Shower Diverter Mixer Ultra - A68.48.V4.KN.03

Defined by beautiful design with balanced proportions for contemporary living, Astra Walkers Icon + Lever collection presents exquisite designs that can truly enhance your bathroom space.

- ✓ Diverter mixer
- ✓ Knurled lever
- ✓ Ultra ultra photo not available Chrome pictured (also available in nickel, urban brass, chrome, matte black, brushed chrome and brushed platinum)

Note: custom orders are available in 20 premium finishes. Please contact us for specific requests.