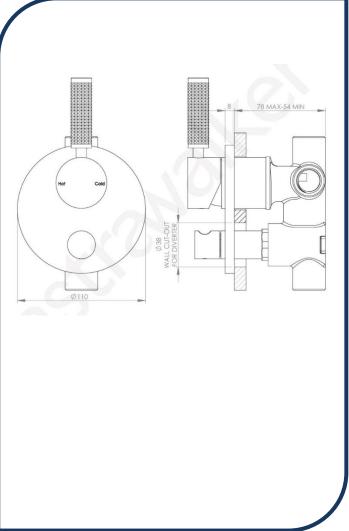

## Icon+ Lever Knurled Bath/Shower Diverter Mixer Nickel - A68.48.V4.KN.04

Defined by beautiful design with balanced proportions for contemporary living, Astra Walkers Icon + Lever collection presents exquisite designs that can truly enhance your bathroom space.

- ✓ Diverter mixer
- ✓ Knurled lever
- ✓ Nickel nickel photo not available Chrome pictured (also available in ultra, urban brass, chrome, matte black, brushed chrome and brushed platinum)

Note: custom orders are available in 20 premium finishes. Please contact us for specific requests.