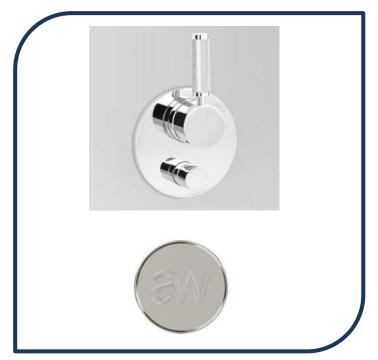

## Icon+ Lever Knurled Bath/Shower Diverter Mixer Nickel - A68.48.V4.KN.04

Defined by beautiful design with balanced proportions for contemporary living, Astra Walkers Icon + Lever collection presents exquisite designs that can truly enhance your bathroom space.

- ✓ Diverter mixer
- ✓ Knurled lever
- ✓ Nickel nickel photo not available Chrome pictured (also available in ultra, urban brass, chrome, matte black, brushed chrome and brushed platinum)

Note: custom orders are available in 20 premium finishes. Please contact us for specific requests.