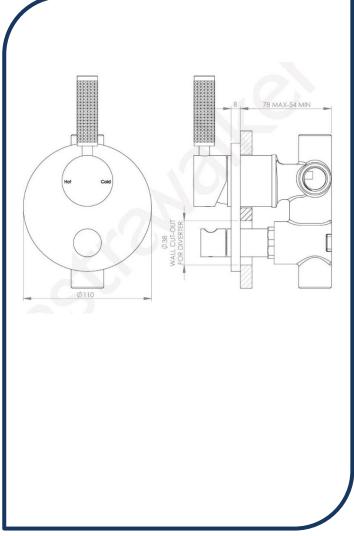

## Icon+ Lever Knurled Bath/Shower Diverter Mixer Matte Black - A68.48.V4.KN.02

Defined by beautiful design with balanced proportions for contemporary living, Astra Walkers Icon + Lever collection presents exquisite designs that can truly enhance your bathroom space.

- ✓ Diverter mixer
- ✓ Knurled lever
- ✓ Matte Black matte black photo not available Chrome pictured (also available in nickel, urban brass, chrome, ultra, brushed chrome and brushed platinum)

Note: custom orders are available in 20 premium finishes. Please contact us for specific requests.