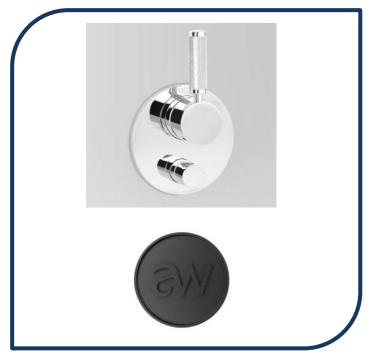

## Icon+ Lever Knurled Bath/Shower Diverter Mixer Matte Black - A68.48.V4.KN.02

Defined by beautiful design with balanced proportions for contemporary living, Astra Walkers Icon + Lever collection presents exquisite designs that can truly enhance your bathroom space.

- ✓ Diverter mixer
- ✓ Knurled lever
- ✓ Matte Black matte black photo not available Chrome pictured (also available in nickel, urban brass, chrome, ultra, brushed chrome and brushed platinum)

Note: custom orders are available in 20 premium finishes. Please contact us for specific requests.