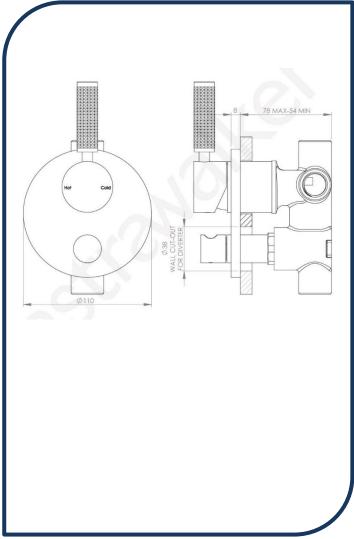

## Icon+ Lever Knurled Bath/Shower Diverter Mixer Chrome - A68.48.V4.KN.00

Defined by beautiful design with balanced proportions for contemporary living, Astra Walkers Icon + Lever collection presents exquisite designs that can truly enhance your bathroom space.

- ✓ Diverter mixer
- ✓ Knurled lever
- ✓ Chrome finish (also available in nickel, urban brass, brushed platinum, ultra, brushed chrome and matte black)

Note: custom orders are available in 20 premium finishes. Please contact us for specific requests.