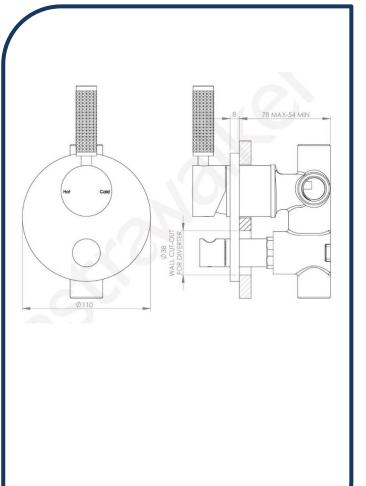

## Icon+ Lever Knurled Bath/Shower Diverter Mixer Brushed Platinum - A68.48.V4.KN.01

Defined by beautiful design with balanced proportions for contemporary living, Astra Walkers Icon + Lever collection presents exquisite designs that can truly enhance your bathroom space.

- ✓ Diverter mixer
- ✓ Knurled lever
- Brushed Platinum brushed platinum photo not available Chrome pictured (also available in nickel, urban brass, chrome, ultra, brushed chrome and matte black)

Note: custom orders are available in 20 premium finishes. Please contact us for specific requests.