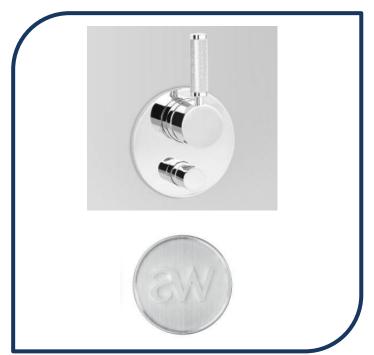

## Icon+ Lever Knurled Bath/Shower Diverter Mixer Brushed Chrome - A68.48.V4.KN.06

Defined by beautiful design with balanced proportions for contemporary living, Astra Walkers Icon + Lever collection presents exquisite designs that can truly enhance your bathroom space.

- ✓ Diverter mixer
- ✓ Knurled lever
- ✓ Brushed Chrome brushed chrome photo not available Chrome pictured (also available in ultra, urban brass, chrome, matte black, nickel and brushed platinum)

Note: custom orders are available in 20 premium finishes. Please contact us for specific requests.