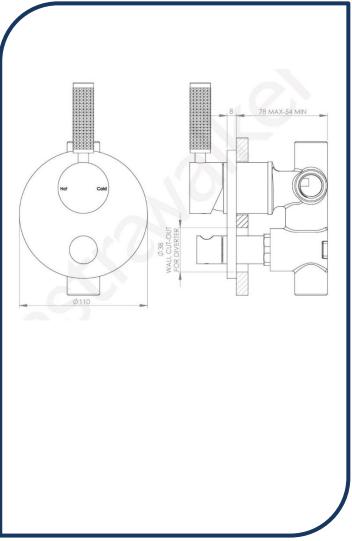

## Icon+ Lever Knurled Bath/Shower Diverter Mixer Brushed Chrome - A68.48.V4.KN.06

Defined by beautiful design with balanced proportions for contemporary living, Astra Walkers Icon + Lever collection presents exquisite designs that can truly enhance your bathroom space.

- ✓ Diverter mixer
- ✓ Knurled lever
- ✓ Brushed Chrome brushed chrome photo not available Chrome pictured (also available in ultra, urban brass, chrome, matte black, nickel and brushed platinum)

Note: custom orders are available in 20 premium finishes. Please contact us for specific requests.