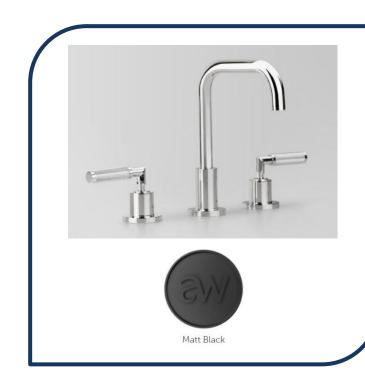

## Icon+ Lever Knurled Basin Set with Square Swivel Spout Matte Black – A68.00.V2.KN.02

Defined by beautiful design with balanced proportions for contemporary living, Astra Walkers Icon + Lever collection presents exquisite designs that can truly enhance your bathroom space.

- ✓ Swivel Spout
- ✓ Knurled handles
- ✓ WELS 6\* Rated, 3.5L/min
- Matte Black matte black photo not available Chrome pictured (also available in chrome, brushed platinum, ultra, nickel, brushed chrome and urban brass)