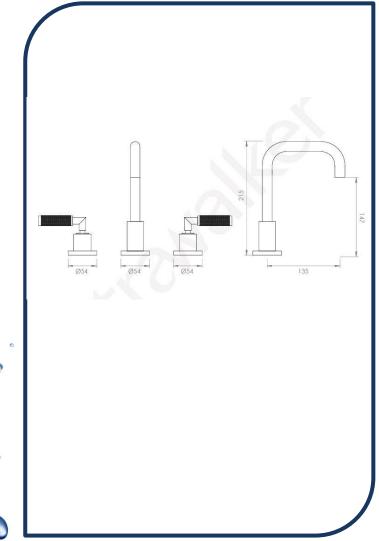

## Icon+ Lever Knurled Basin Set with Square Swivel Spout Matte Black – A68.00.V2.KN.02

Defined by beautiful design with balanced proportions for contemporary living, Astra Walkers Icon + Lever collection presents exquisite designs that can truly enhance your bathroom space.

- ✓ Swivel Spout
- ✓ Knurled handles
- ✓ WELS 6\* Rated, 3.5L/min
- Matte Black matte black photo not available Chrome pictured (also available in chrome, brushed platinum, ultra, nickel, brushed chrome and urban brass)