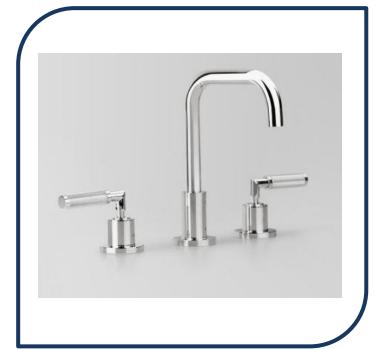

## Icon+ Lever Knurled Basin Set with Square Swivel Spout Chrome – A68.00.V2.KN.00

Defined by beautiful design with balanced proportions for contemporary living, Astra Walkers Icon + Lever collection presents exquisite designs that can truly enhance your bathroom space.

- ✓ Swivel Spout
- ✓ Knurled handles
- ✓ WELS 6\* Rated, 3.5L/min
- Chrome finish (also available in, brushed platinum, matte black, ultra, nickel, urban brass and brushed chrome)

Note: custom orders are available in 20 premium finishes. Please contact us for specific requests.