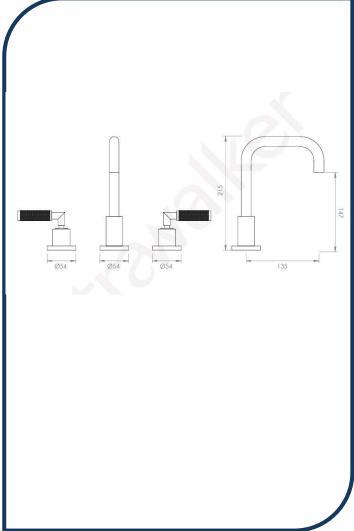

## Icon+ Lever Knurled Basin Set with Square Swivel Spout Chrome – A68.00.V2.KN.00

Defined by beautiful design with balanced proportions for contemporary living, Astra Walkers Icon + Lever collection presents exquisite designs that can truly enhance your bathroom space.

- ✓ Swivel Spout
- ✓ Knurled handles
- ✓ WELS 6\* Rated, 3.5L/min
- Chrome finish (also available in, brushed platinum, matte black, ultra, nickel, urban brass and brushed chrome)

Note: custom orders are available in 20 premium finishes. Please contact us for specific requests.