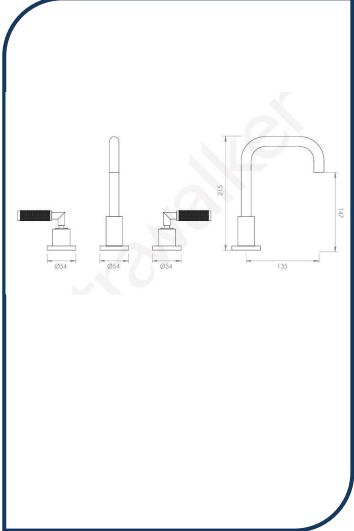

## Icon+ Lever Knurled Basin Set with Square Swivel Spout Brushed Platinum – A68.00.V2.KN.01

Defined by beautiful design with balanced proportions for contemporary living, Astra Walkers Icon + Lever collection presents exquisite designs that can truly enhance your bathroom space.

- ✓ Swivel Spout
- ✓ Knurled handles
- ✓ WELS 6\* Rated, 3.5L/min
- ✓ Brushed Platinum brushed platinum photo not available Chrome pictured (also available in chrome, matte black, ultra, nickel, brushed chrome and urban brass)