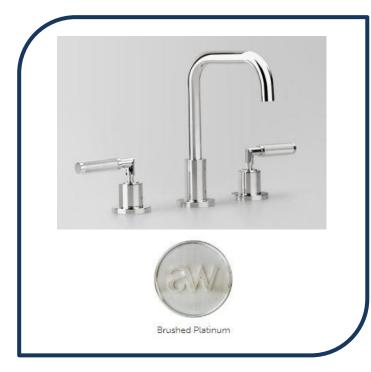

## Icon+ Lever Knurled Basin Set with Square Swivel Spout Brushed Platinum – A68.00.V2.KN.01

Defined by beautiful design with balanced proportions for contemporary living, Astra Walkers Icon + Lever collection presents exquisite designs that can truly enhance your bathroom space.

- ✓ Swivel Spout
- ✓ Knurled handles
- ✓ WELS 6\* Rated, 3.5L/min
- ✓ Brushed Platinum brushed platinum photo not available Chrome pictured (also available in chrome, matte black, ultra, nickel, brushed chrome and urban brass)