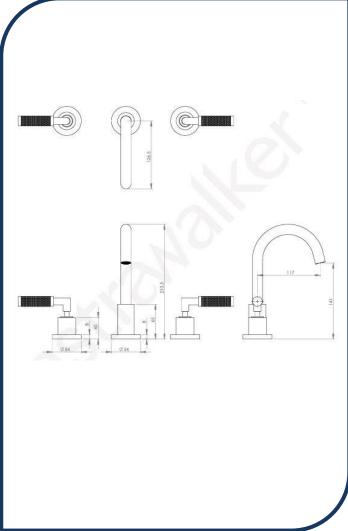

## Icon+ Lever Knurled Basin Set with 115mm Swivel Spout Ultra – A68.00.67.KN.03

Defined by beautiful design with balanced proportions for contemporary living, Astra Walkers Icon + Lever collection presents exquisite designs that can truly enhance your bathroom space.

- ✓ Swivel Spout
- ✓ Knurled handles
- ✓ WELS 6\* Rated, 3.5L/min
- ✓ Ultra ultra photo not available Chrome pictured (also available in chrome, brushed platinum, matte black, nickel, brushed chrome and urban brass)