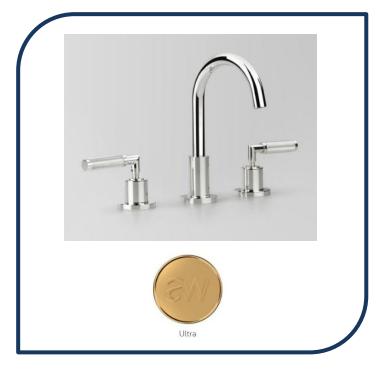

## Icon+ Lever Knurled Basin Set with 115mm Swivel Spout Ultra – A68.00.67.KN.03

Defined by beautiful design with balanced proportions for contemporary living, Astra Walkers Icon + Lever collection presents exquisite designs that can truly enhance your bathroom space.

- ✓ Swivel Spout
- ✓ Knurled handles
- ✓ WELS 6\* Rated, 3.5L/min
- ✓ Ultra ultra photo not available Chrome pictured (also available in chrome, brushed platinum, matte black, nickel, brushed chrome and urban brass)

Note: custom orders are available in 20 premium finishes. Please contact us for specific requests.