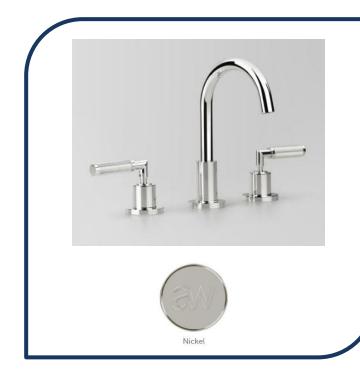

## Icon+ Lever Knurled Basin Set with 115mm Swivel Spout Nickel – A68.00.67.KN.04

Defined by beautiful design with balanced proportions for contemporary living, Astra Walkers Icon + Lever collection presents exquisite designs that can truly enhance your bathroom space.

- ✓ Swivel Spout
- ✓ Knurled handles
- ✓ WELS 6\* Rated, 3.5L/min
- Nickel nickel photo not available Chrome pictured (also available in chrome, brushed platinum, matte black, ultra, brushed chrome and urban brass)