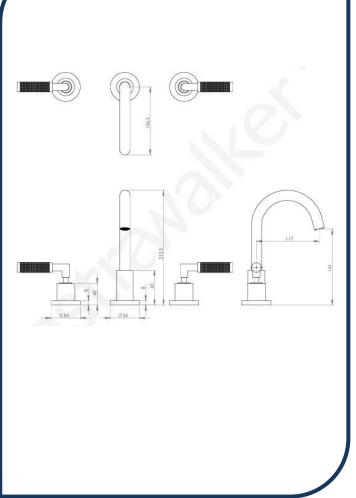

## astrawalker

NB: Dimensions, specifications, drawings, colours and images are deemed correct at the time of publishing. Cooks Plumbing Supplies takes no liability as this information may be changed by the manufacturer without further notice. Please confirm all information prior to using the spefications in any building references.