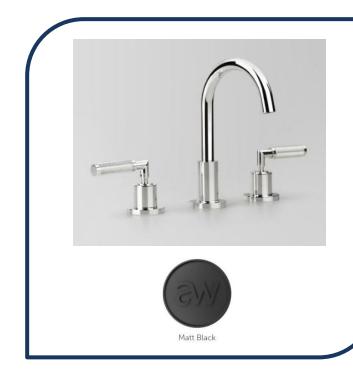

## Icon+ Lever Knurled Basin Set with 115mm Swivel Spout Matte Black – A68.00.67.KN.02

Defined by beautiful design with balanced proportions for contemporary living, Astra Walkers Icon + Lever collection presents exquisite designs that can truly enhance your bathroom space.

- ✓ Swivel Spout
- ✓ Knurled handles
- ✓ WELS 6\* Rated, 3.5L/min
- Matte Black matte black photo not available Chrome pictured (also available in chrome, brushed platinum, ultra, nickel, brushed chrome and urban brass)

Note: custom orders are available in 20 premium finishes. Please contact us for specific requests.