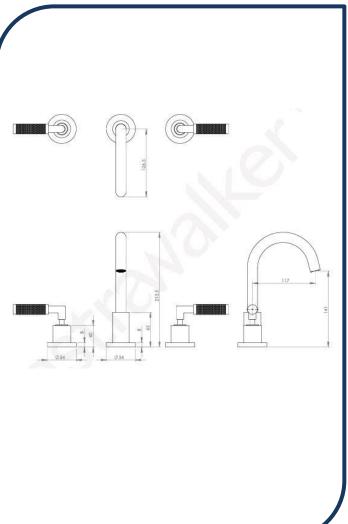

## Icon+ Lever Knurled Basin Set with 115mm Swivel Spout Matte Black – A68.00.67.KN.02

Defined by beautiful design with balanced proportions for contemporary living, Astra Walkers Icon + Lever collection presents exquisite designs that can truly enhance your bathroom space.

- ✓ Swivel Spout
- ✓ Knurled handles
- ✓ WELS 6\* Rated, 3.5L/min
- Matte Black matte black photo not available Chrome pictured (also available in chrome, brushed platinum, ultra, nickel, brushed chrome and urban brass)