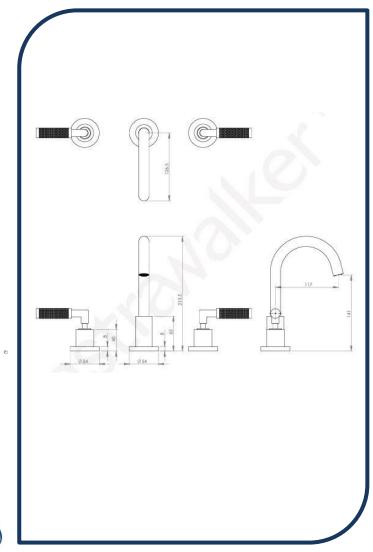

## Icon+ Lever Knurled Basin Set with 115mm Swivel Spout Brushed Platinum – A68.00.67.KN.01

Defined by beautiful design with balanced proportions for contemporary living, Astra Walkers Icon + Lever collection presents exquisite designs that can truly enhance your bathroom space.

- ✓ Swivel Spout
- ✓ Knurled handles
- ✓ WELS 6\* Rated, 3.5L/min
- Brushed Platinum brushed platinum photo not available Chrome pictured (also available in chrome, matte black, ultra, nickel, brushed chrome and urban brass)