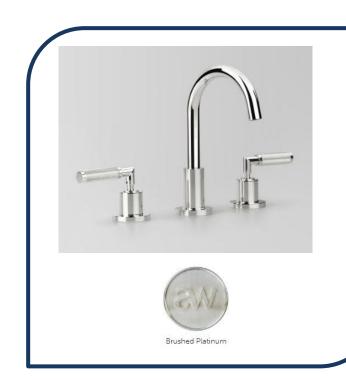

## Icon+ Lever Knurled Basin Set with 115mm Swivel Spout Brushed Platinum – A68.00.67.KN.01

Defined by beautiful design with balanced proportions for contemporary living, Astra Walkers Icon + Lever collection presents exquisite designs that can truly enhance your bathroom space.

- ✓ Swivel Spout
- ✓ Knurled handles
- ✓ WELS 6\* Rated, 3.5L/min
- Brushed Platinum brushed platinum photo not available Chrome pictured (also available in chrome, matte black, ultra, nickel, brushed chrome and urban brass)