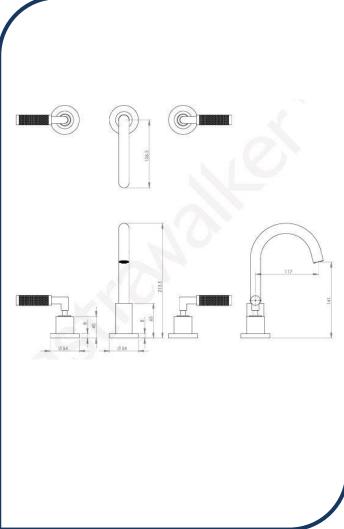

## Icon+ Lever Knurled Basin Set with 115mm Swivel Spout Brushed Chrome – A68.00.67.KN.06

Defined by beautiful design with balanced proportions for contemporary living, Astra Walkers Icon + Lever collection presents exquisite designs that can truly enhance your bathroom space.

- ✓ Swivel Spout
- ✓ Knurled handles
- ✓ WELS 6\* Rated, 3.5L/min
- Brushed Chrome brushed chrome photo not available Chrome pictured (also available in chrome, brushed platinum, matte black, ultra, nickel and urban brass)