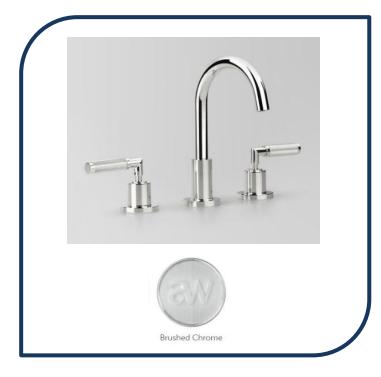

## Icon+ Lever Knurled Basin Set with 115mm Swivel Spout Brushed Chrome – A68.00.67.KN.06

Defined by beautiful design with balanced proportions for contemporary living, Astra Walkers Icon + Lever collection presents exquisite designs that can truly enhance your bathroom space.

- ✓ Swivel Spout
- ✓ Knurled handles
- ✓ WELS 6\* Rated, 3.5L/min
- Brushed Chrome brushed chrome photo not available Chrome pictured (also available in chrome, brushed platinum, matte black, ultra, nickel and urban brass)