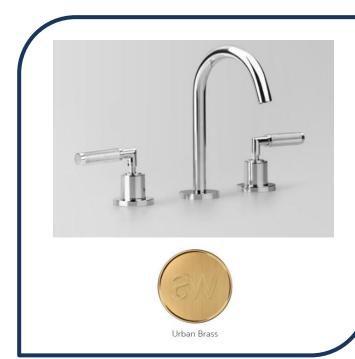

## Icon+ Lever Knurled Basin Set with 110mm Swivel Spout Urban Brass – A68.00.KN.19

Defined by beautiful design with balanced proportions for contemporary living, Astra Walkers Icon + Lever collection presents exquisite designs that can truly enhance your bathroom space.

- Swivel Spout
- Knurled handles
- WELS 6\* Rated, 3.5L/min
- Urban Brass urban brass photo not available Chrome finish pictured (also available in chrome, brushed platinum, matte black, brushed chrome, ultra and nickel)

Note: custom orders are available in 20 premium finishes. Please contact us for specific requests.