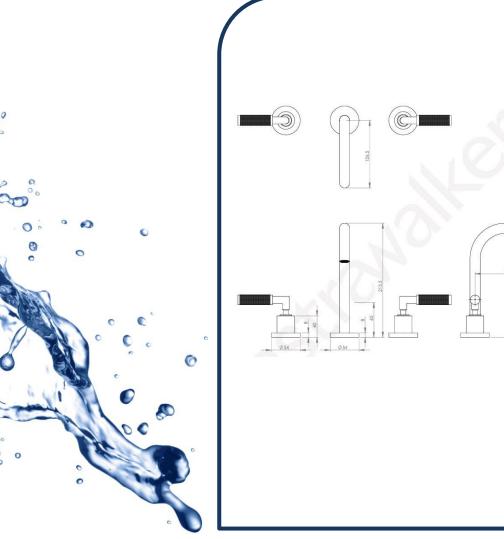

## astrawalker

NB: Dimensions, specifications, drawings, colours and images are deemed correct at the time of publishing. Cooks Plumbing Supplies takes no liability as this information may be changed by the manufacturer without further notice. Please confirm all information prior to using the spefications in any building references.