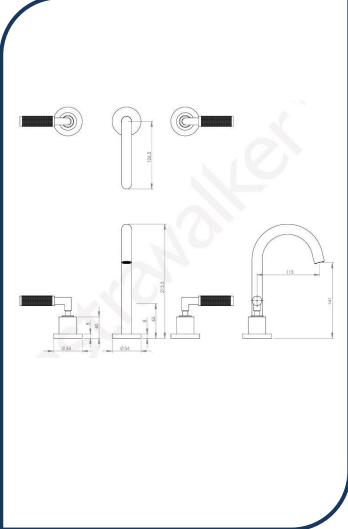

## Icon+ Lever Knurled Basin Set with 110mm Swivel Spout Ultra – A68.00.KN.03

Defined by beautiful design with balanced proportions for contemporary living, Astra Walkers Icon + Lever collection presents exquisite designs that can truly enhance your bathroom space.

- ✓ Swivel Spout
- ✓ Knurled handles
- ✓ WELS 6\* Rated, 3.5L/min
- ✓ Ultra ultra photo not available Chrome finish pictured (also available in chrome, brushed platinum, matte black, urban brass, nickel and brushed chrome)