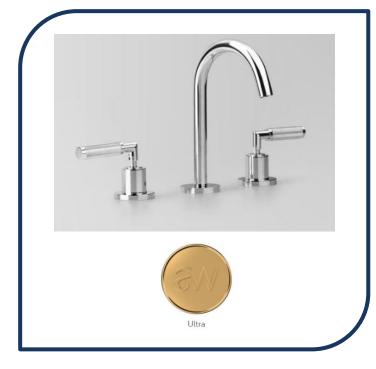

## Icon+ Lever Knurled Basin Set with 110mm Swivel Spout Ultra – A68.00.KN.03

Defined by beautiful design with balanced proportions for contemporary living, Astra Walkers Icon + Lever collection presents exquisite designs that can truly enhance your bathroom space.

- ✓ Swivel Spout
- ✓ Knurled handles
- ✓ WELS 6\* Rated, 3.5L/min
- ✓ Ultra ultra photo not available Chrome finish pictured (also available in chrome, brushed platinum, matte black, urban brass, nickel and brushed chrome)