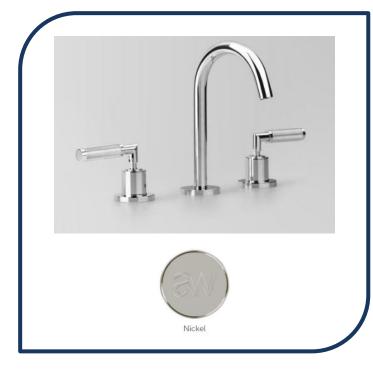

## Icon+ Lever Knurled Basin Set with 110mm Swivel Spout Nickel – A68.00.KN.04

Defined by beautiful design with balanced proportions for contemporary living, Astra Walkers Icon + Lever collection presents exquisite designs that can truly enhance your bathroom space.

- ✓ Swivel Spout
- ✓ Knurled handles
- ✓ WELS 6\* Rated, 3.5L/min
- ✓ Nickel nickel photo not available Chrome finish pictured (also available in chrome, brushed platinum, matte black, urban brass, ultra and brushed chrome)