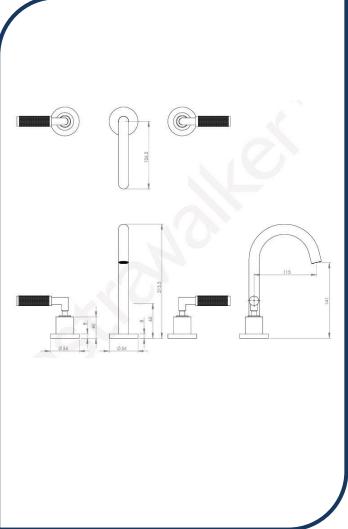

## Icon+ Lever Knurled Basin Set with 110mm Swivel Spout Nickel – A68.00.KN.04

Defined by beautiful design with balanced proportions for contemporary living, Astra Walkers Icon + Lever collection presents exquisite designs that can truly enhance your bathroom space.

- ✓ Swivel Spout
- ✓ Knurled handles
- ✓ WELS 6\* Rated, 3.5L/min
- ✓ Nickel nickel photo not available Chrome finish pictured (also available in chrome, brushed platinum, matte black, urban brass, ultra and brushed chrome)