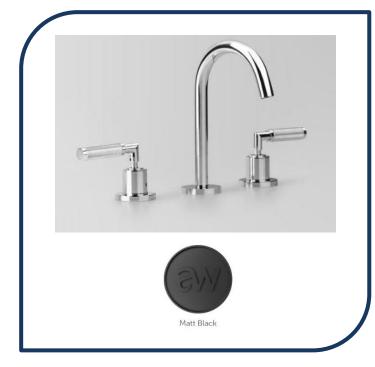

## Icon+ Lever Knurled Basin Set with 110mm Swivel Spout Matte Black – A68.00.KN.02

Defined by beautiful design with balanced proportions for contemporary living, Astra Walkers Icon + Lever collection presents exquisite designs that can truly enhance your bathroom space.

- ✓ Swivel Spout
- ✓ Knurled handles
- ✓ WELS 6\* Rated, 3.5L/min
- ✓ Matte Black matte black photo not available Chrome finish pictured (also available in chrome, brushed platinum, ultra, urban brass, nickel and brushed chrome)