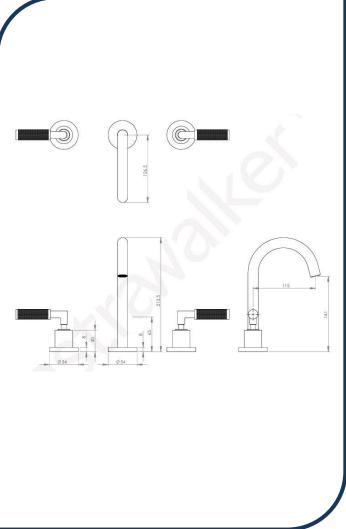

## Icon+ Lever Knurled Basin Set with 110mm Swivel Spout Matte Black – A68.00.KN.02

Defined by beautiful design with balanced proportions for contemporary living, Astra Walkers Icon + Lever collection presents exquisite designs that can truly enhance your bathroom space.

- ✓ Swivel Spout
- ✓ Knurled handles
- ✓ WELS 6\* Rated, 3.5L/min
- ✓ Matte Black matte black photo not available Chrome finish pictured (also available in chrome, brushed platinum, ultra, urban brass, nickel and brushed chrome)