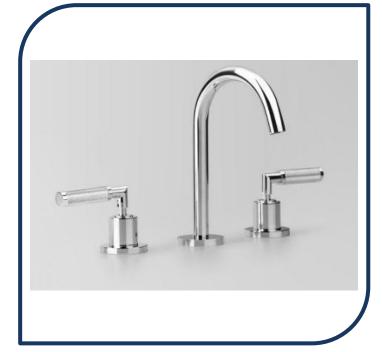

## Icon+ Lever Knurled Basin Set with 110mm Swivel Spout Chrome – A68.00.KN.00

Defined by beautiful design with balanced proportions for contemporary living, Astra Walkers Icon + Lever collection presents exquisite designs that can truly enhance your bathroom space.

- ✓ Swivel Spout
- ✓ Knurled handles
- ✓ WELS 6\* Rated, 3.5L/min
- Chrome finish (also available in brushed platinum, matte black, ultra, nickel and brushed chrome)

Note: custom orders are available in 20 premium finishes. Please contact us for specific requests.