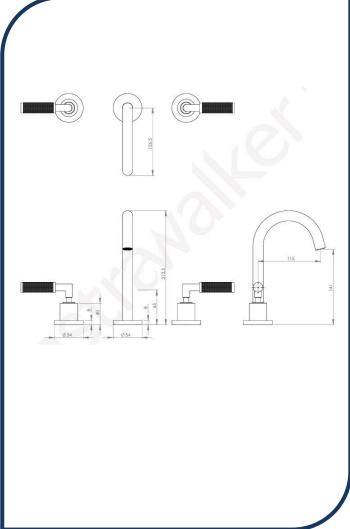

## Icon+ Lever Knurled Basin Set with 110mm Swivel Spout Chrome – A68.00.KN.00

Defined by beautiful design with balanced proportions for contemporary living, Astra Walkers Icon + Lever collection presents exquisite designs that can truly enhance your bathroom space.

- ✓ Swivel Spout
- ✓ Knurled handles
- ✓ WELS 6\* Rated, 3.5L/min
- Chrome finish (also available in brushed platinum, matte black, ultra, nickel and brushed chrome)

Note: custom orders are available in 20 premium finishes. Please contact us for specific requests.