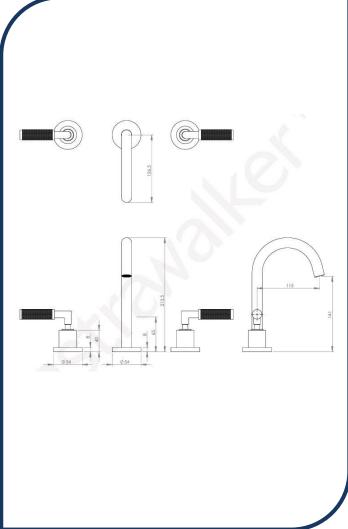

## Icon+ Lever Knurled Basin Set with 110mm Swivel Spout Brushed Chrome – A68.00.KN.06

Defined by beautiful design with balanced proportions for contemporary living, Astra Walkers Icon + Lever collection presents exquisite designs that can truly enhance your bathroom space.

- ✓ Swivel Spout
- ✓ Knurled handles
- ✓ WELS 6\* Rated, 3.5L/min
- ✓ Brushed Chrome brushed chrome photo not available Chrome finish pictured (also available in chrome, brushed platinum, matte black, urban brass, ultra and nickel)