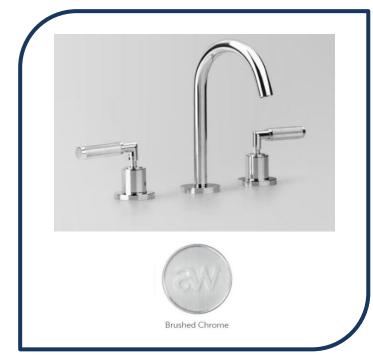

## Icon+ Lever Knurled Basin Set with 110mm Swivel Spout Brushed Chrome – A68.00.KN.06

Defined by beautiful design with balanced proportions for contemporary living, Astra Walkers Icon + Lever collection presents exquisite designs that can truly enhance your bathroom space.

- ✓ Swivel Spout
- ✓ Knurled handles
- ✓ WELS 6\* Rated, 3.5L/min
- ✓ Brushed Chrome brushed chrome photo not available Chrome finish pictured (also available in chrome, brushed platinum, matte black, urban brass, ultra and nickel)