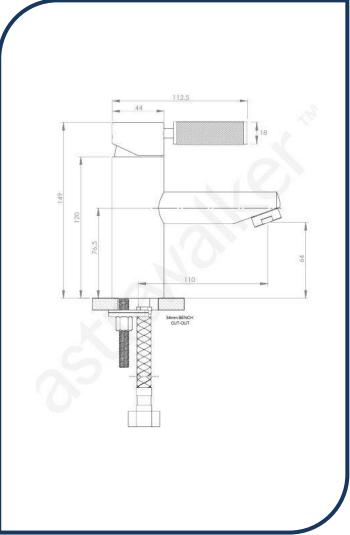

## Icon+ Lever Knurled Basin Mixer Brushed Chrome – A68.02.V2.KN.06

Defined by beautiful design with balanced proportions for contemporary living, Astra Walkers Icon + Lever collection presents exquisite designs that can truly enhance your bathroom space.

- ✓ Fixed Spout
- ✓ Knurled handle
- ✓ WELS 6\* Rated, 3.5L/min
- Brushed Chrome brushed chrome photo not available Chrome pictured (also available in urban brass, brushed platinum, chrome, matte black, ultra and nickel)