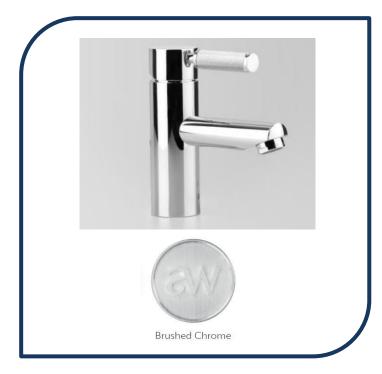

## Icon+ Lever Knurled Basin Mixer Brushed Chrome – A68.02.V2.KN.06

Defined by beautiful design with balanced proportions for contemporary living, Astra Walkers Icon + Lever collection presents exquisite designs that can truly enhance your bathroom space.

- ✓ Fixed Spout
- ✓ Knurled handle
- ✓ WELS 6\* Rated, 3.5L/min
- Brushed Chrome brushed chrome photo not available Chrome pictured (also available in urban brass, brushed platinum, chrome, matte black, ultra and nickel)

Note: custom orders are available in 20 premium finishes. Please contact us for specific requests.