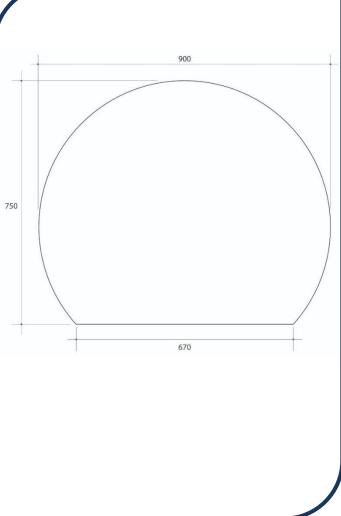

## Hamilton 900 x 750 x 11 D-Shaped Polished

Edge Mirror – HD9075HN
The new D-Shaped mirrors offer a stunning new design that can be used in a variety of different ways. All three sizes can be installed anyway up, allowing them to be installed on the basin top, above wall mounted taps, on their side in the corner or even upside down.