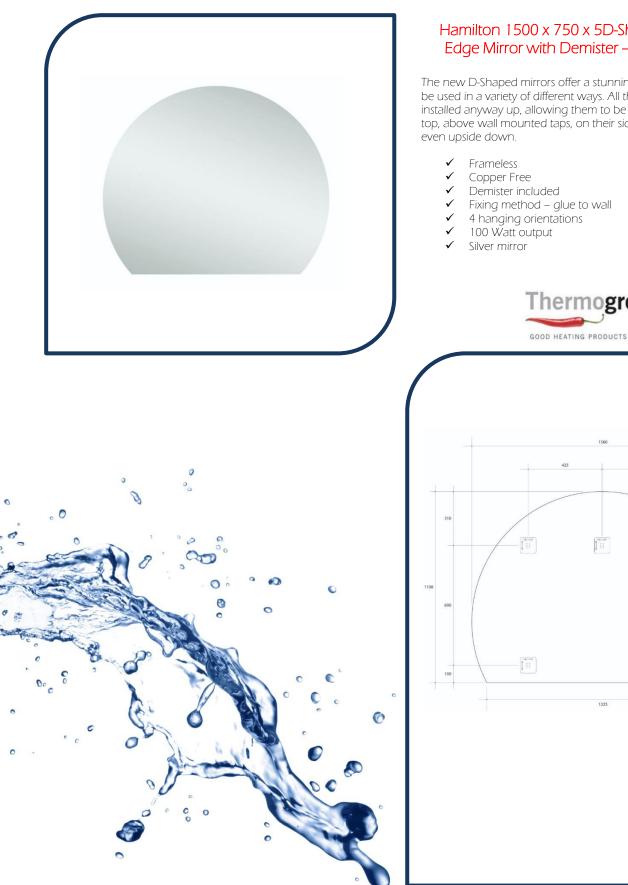

## Hamilton 1500 x 750 x 5D-Shaped Polished Edge Mirror with Demister – HD1511GTD

The new D-Shaped mirrors offer a stunning new design that can be used in a variety of different ways. All three sizes can be installed anyway up, allowing them to be installed on the basin top, above wall mounted taps, on their side in the corner or