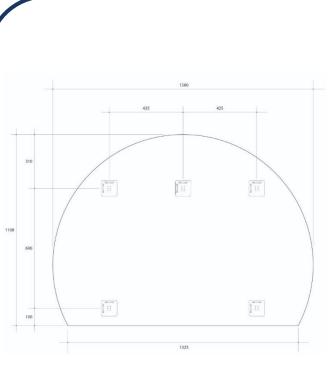

## Hamilton 1500 x 750 x 5D-Shaped Polished Edge Mirror with Demister – HD1511GTD

The new D-Shaped mirrors offer a stunning new design that can be used in a variety of different ways. All three sizes can be installed anyway up, allowing them to be installed on the basin top, above wall mounted taps, on their side in the corner or