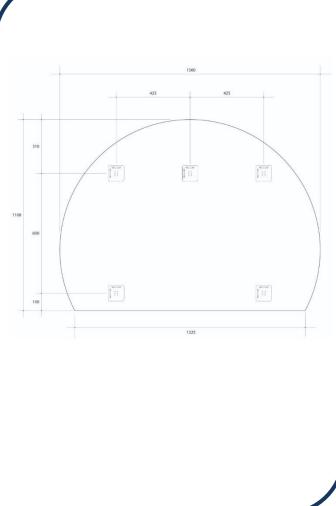

## Hamilton 1500 x 750 x 11 D-Shaped Polished Edge Mirror with Demister – HD1511HND

The new D-Shaped mirrors offer a stunning new design that can be used in a variety of different ways. All three sizes can be installed anyway up, allowing them to be installed on the basin top, above wall mounted taps, on their side in the corner or even upside down.

- ✓ Frameless
- ✓ Copper Free
- ✓ Demister included
- ✓ Fixing method hanging
- ✓ 4 hanging orientations
- ✓ 100 Watt output
- ✓ Silver mirror