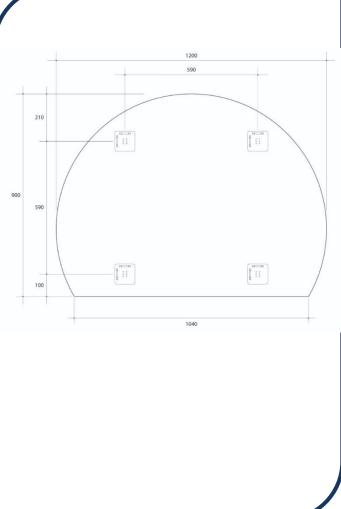

## Hamilton 1200 x 750 x 5 D-Shaped Polished Edge Mirror with Demister – HD1290GTD

The new D-Shaped mirrors offer a stunning new design that can be used in a variety of different ways. All three sizes can be installed anyway up, allowing them to be installed on the basin top, above wall mounted taps, on their side in the corner or even upside down.

- ✓ Frameless
- ✓ Copper Free
- ✓ Demister included
- ✓ Fixing method glue to wall
- ✓ 4 hanging orientations
- ✓ 60 Watt output
- ✓ Silver mirror