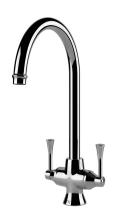

## **Gosford Double Sink Mixer - Chrome**

Code: GO201DM-CH

## **Specifications**

Material: Brass

• Finish: Chrome

- WELS Rating: 5 Star (5.5L/min) (R:T41451)
- Quarter turn ceramic disk valves
- Watermark approved to Australian Standards
- Swivel Spout