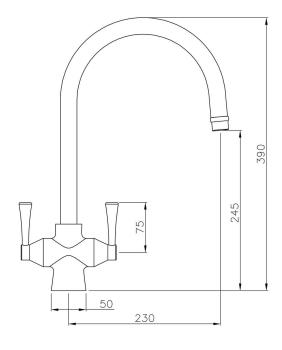

## **Gosford Double Sink Mixer - Chrome**

Code: GO201DM-CH

## **Specifications**

Material: Brass

• Finish: Chrome

- WELS Rating: 5 Star (5.5L/min) (R:T41451)
- Quarter turn ceramic disk valves
- Watermark approved to Australian Standards
- Swivel Spout