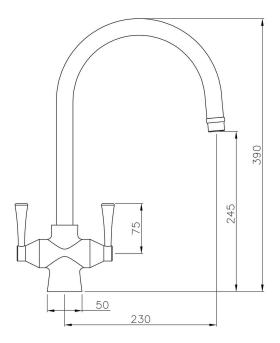

## **Gosford Double Sink Mixer - Brushed Nickel**

Code: GO202DM-BN

## **Specifications**

- Material: Brass
- Finish: Brushed Nickel
- WELS Rating: 5 Star (5.5L/min) (R:T41451)
- Quarter turn ceramic disk valves
- Watermark approved to Australian Standards
- Swivel Spout