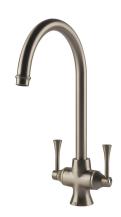

## **Gosford Double Sink Mixer - Brushed Nickel**

Code: GO202DM-BN

## **Specifications**

- Material: Brass
- Finish: Brushed Nickel
- WELS Rating: 5 Star (5.5L/min) (R:T41451)
- Quarter turn ceramic disk valves
- Watermark approved to Australian Standards
- Swivel Spout