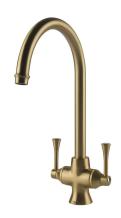

## **Gosford Double Sink Mixer - Brushed Brass**

Code: GO203DM-BB

## **Specifications**

- · Material: Brass
- Finish: Brushed Brass
- WELS Rating: 5 Star (5.5L/min) (R:T41451)
- Quarter turn ceramic disk valves
- Watermark approved to Australian Standards
- Swivel Spout