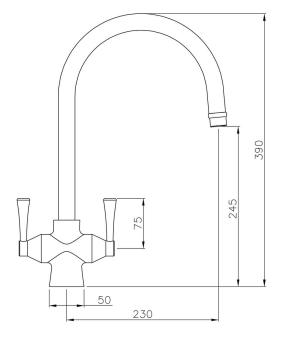

## **Gosford Double Sink Mixer - Brushed Brass**

Code: GO203DM-BB

## **Specifications**

- · Material: Brass
- Finish: Brushed Brass
- WELS Rating: 5 Star (5.5L/min) (R:T41451)
- Quarter turn ceramic disk valves
- Watermark approved to Australian Standards
- Swivel Spout