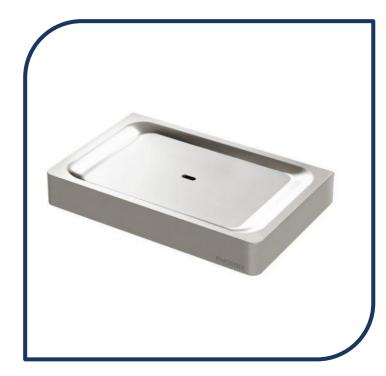

## Gloss Soap Dish Brushed Nickel – GS895-40

The stylishly modern Gloss collection features beautifully blended solid, flat surfaces mixed with softer, understated curves. This collection will compliment any modern interior design through its striking looks and functionality. Matching bathroom and sink mixers are available, as well as bathroom accessories.

- ✓ Soap dish
- ✓ Sturdy design with drain hole
- ✓ Australian designed
- ✓ Solid brass construction
- ✓ Matching tapware available to complete your bathroom look
- ✓ Brushed Nickel finish (also available in chrome, brushed carbon and brushed gold)