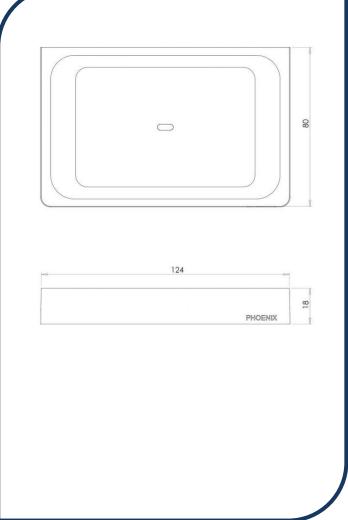

## Gloss Soap Dish Brushed Nickel – GS895-40

The stylishly modern Gloss collection features beautifully blended solid, flat surfaces mixed with softer, understated curves. This collection will compliment any modern interior design through its striking looks and functionality. Matching bathroom and sink mixers are available, as well as bathroom accessories.

- ✓ Soap dish
- ✓ Sturdy design with drain hole
- ✓ Australian designed
- ✓ Solid brass construction
- ✓ Matching tapware available to complete your bathroom look
- ✓ Brushed Nickel finish (also available in chrome, brushed carbon and brushed gold)