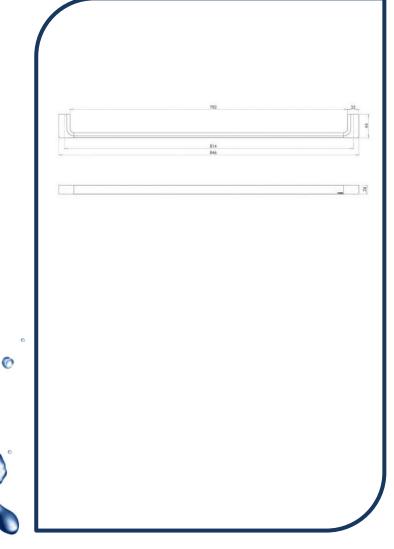

## Gloss Single Towel Rail 800mm Brushed Nickel – GS802-40

The stylishly modern Gloss collection features beautifully blended solid, flat surfaces mixed with softer, understated curves. This collection will compliment any modern interior design through its striking looks and functionality. Matching bathroom and sink mixers are available, as well as bathroom accessories.

- Single towel rail
- ✓ Also available in 600mm length
- ✓ Australian designed
- ✓ Solid brass construction
- ✓ Matching tapware available to complete your bathroom look
- Brushed Nickel finish (also available in chrome, brushed carbon and brushed gold)