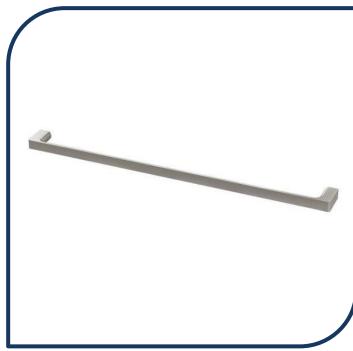

## Gloss Single Towel Rail 800mm Brushed Nickel – GS802-40

The stylishly modern Gloss collection features beautifully blended solid, flat surfaces mixed with softer, understated curves. This collection will compliment any modern interior design through its striking looks and functionality. Matching bathroom and sink mixers are available, as well as bathroom accessories.

- Single towel rail
- ✓ Also available in 600mm length
- ✓ Australian designed
- ✓ Solid brass construction
- ✓ Matching tapware available to complete your bathroom look
- Brushed Nickel finish (also available in chrome, brushed carbon and brushed gold)