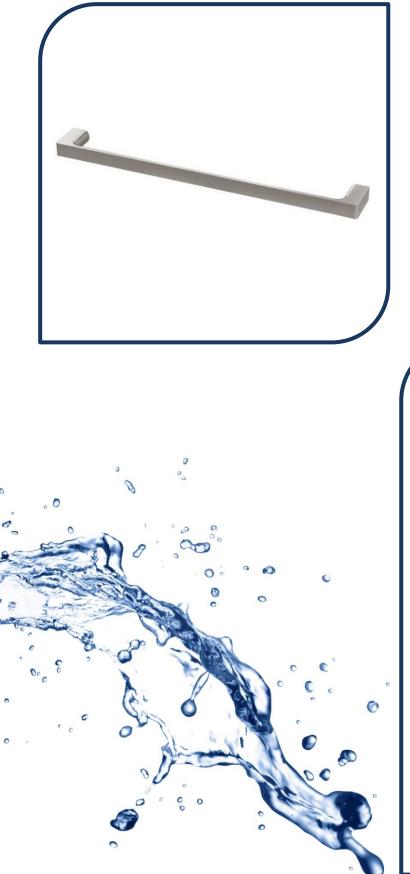

## Gloss Single Towel Rail 600mm Brushed Nickel – GS804-40

The stylishly modern Gloss collection features beautifully blended solid, flat surfaces mixed with softer, understated curves. This collection will compliment any modern interior design through its striking looks and functionality. Matching bathroom and sink mixers are available, as well as bathroom accessories.

- Single towel rail
- ✓ Also available in 800mm length
- ✓ Australian designed
- ✓ Solid brass construction
- ✓ Matching tapware available to complete your bathroom look
- Brushed Nickel finish (also available in chrome, brushed carbon and brushed gold)