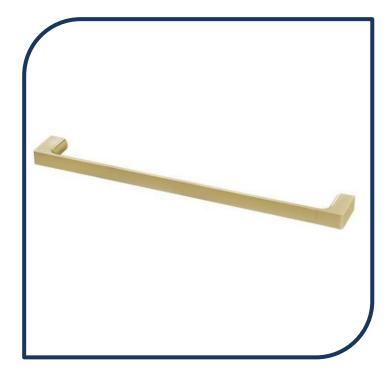

## Gloss Single Towel Rail 600mm Brushed Gold – GS804-12

The stylishly modern Gloss collection features beautifully blended solid, flat surfaces mixed with softer, understated curves. This collection will compliment any modern interior design through its striking looks and functionality. Matching bathroom and sink mixers are available, as well as bathroom accessories.

- ✓ Single towel rail
- ✓ Also available in 800mm length
- ✓ Australian designed
- ✓ Solid brass construction
- ✓ Matching tapware available to complete your bathroom look
- ✓ Brushed Gold finish (also available in chrome, brushed carbon and brushed nickel)