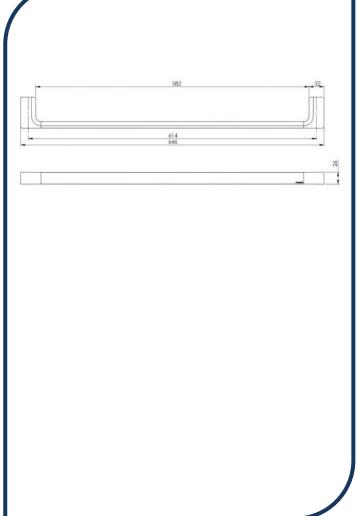

## Gloss Single Towel Rail 600mm Brushed Gold – GS804-12

The stylishly modern Gloss collection features beautifully blended solid, flat surfaces mixed with softer, understated curves. This collection will compliment any modern interior design through its striking looks and functionality. Matching bathroom and sink mixers are available, as well as bathroom accessories.

- ✓ Single towel rail
- ✓ Also available in 800mm length
- ✓ Australian designed
- ✓ Solid brass construction
- ✓ Matching tapware available to complete your bathroom look
- ✓ Brushed Gold finish (also available in chrome, brushed carbon and brushed nickel)