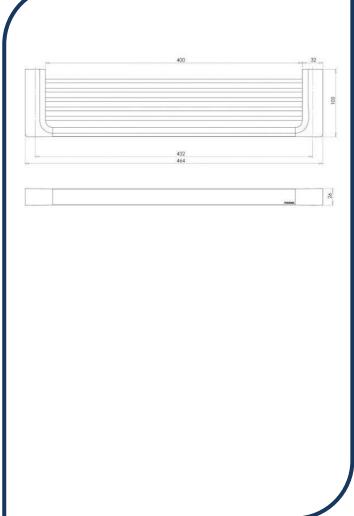

## Gloss Shower Shelf Brushed Nickel - GS896-40

The stylishly modern Gloss collection features beautifully blended solid, flat surfaces mixed with softer, understated curves. This collection will compliment any modern interior design through its striking looks and functionality. Matching bathroom and sink mixers are available, as well as bathroom accessories.

- ✓ Shower shelf
- ✓ Australian designed
- ✓ Solid brass construction
- ✓ Matching tapware available to complete your bathroom
- ✓ Brushed Nickel finish (also available in chrome, brushed carbon and brushed gold)