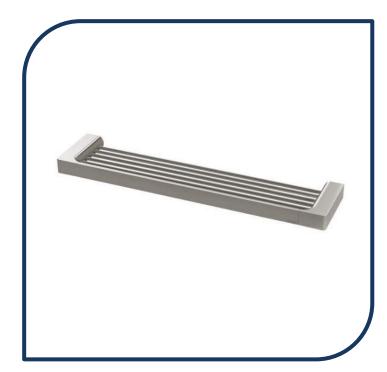

## Gloss Shower Shelf Brushed Nickel - GS896-40

The stylishly modern Gloss collection features beautifully blended solid, flat surfaces mixed with softer, understated curves. This collection will compliment any modern interior design through its striking looks and functionality. Matching bathroom and sink mixers are available, as well as bathroom accessories.

- ✓ Shower shelf
- ✓ Australian designed
- ✓ Solid brass construction
- ✓ Matching tapware available to complete your bathroom
- ✓ Brushed Nickel finish (also available in chrome, brushed carbon and brushed gold)