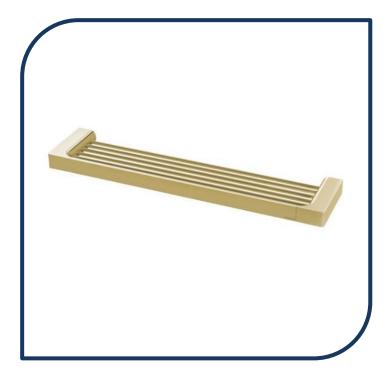

## Gloss Shower Shelf Brushed Gold – GS896-12

The stylishly modern Gloss collection features beautifully blended solid, flat surfaces mixed with softer, understated curves. This collection will compliment any modern interior design through its striking looks and functionality. Matching bathroom and sink mixers are available, as well as bathroom accessories.

- ✓ Shower shelf
- ✓ Australian designed
- ✓ Solid brass construction
- ✓ Matching tapware available to complete your bathroom
- ✓ Brushed Gold finish (also available in chrome, brushed carbon and brushed nickel)