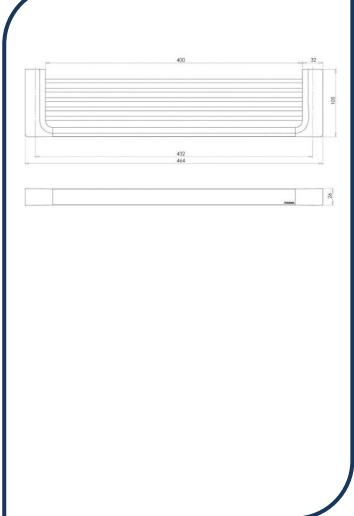

## Gloss Shower Shelf Brushed Gold – GS896-12

The stylishly modern Gloss collection features beautifully blended solid, flat surfaces mixed with softer, understated curves. This collection will compliment any modern interior design through its striking looks and functionality. Matching bathroom and sink mixers are available, as well as bathroom accessories.

- ✓ Shower shelf
- ✓ Australian designed
- ✓ Solid brass construction
- ✓ Matching tapware available to complete your bathroom
- ✓ Brushed Gold finish (also available in chrome, brushed carbon and brushed nickel)