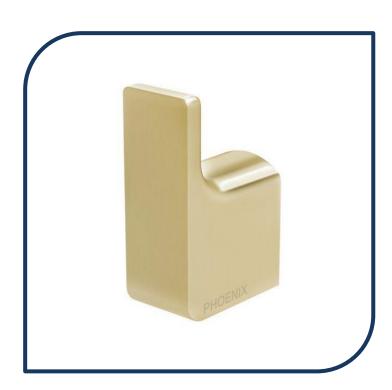

## Gloss Robe Hook Brushed Gold- GS897-12

The stylishly modern Gloss collection features beautifully blended solid, flat surfaces mixed with softer, understated curves. This collection will compliment any modern interior design through its striking looks and functionality. Matching bathroom and sink mixers are available, as well as bathroom accessories.

- ✓ Single robe hook
- ✓ Australian designed
- ✓ Solid brass construction
- ✓ Matching tapware available to complete your bathroom look
- Brushed Gold finish (also available in chrome, brushed nickel and brushed carbon)