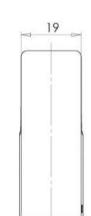

## Gloss Robe Hook Brushed Gold- GS897-12

The stylishly modern Gloss collection features beautifully blended solid, flat surfaces mixed with softer, understated curves. This collection will compliment any modern interior design through its striking looks and functionality. Matching bathroom and sink mixers are available, as well as bathroom accessories.

- ✓ Single robe hook
- ✓ Australian designed
- ✓ Solid brass construction
- ✓ Matching tapware available to complete your bathroom look
- Brushed Gold finish (also available in chrome, brushed nickel and brushed carbon)