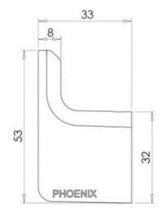

## Gloss Robe Hook Brushed Gold- GS897-12

The stylishly modern Gloss collection features beautifully blended solid, flat surfaces mixed with softer, understated curves. This collection will compliment any modern interior design through its striking looks and functionality. Matching bathroom and sink mixers are available, as well as bathroom accessories.

- ✓ Single robe hook
- ✓ Australian designed
- ✓ Solid brass construction
- ✓ Matching tapware available to complete your bathroom look
- Brushed Gold finish (also available in chrome, brushed nickel and brushed carbon)