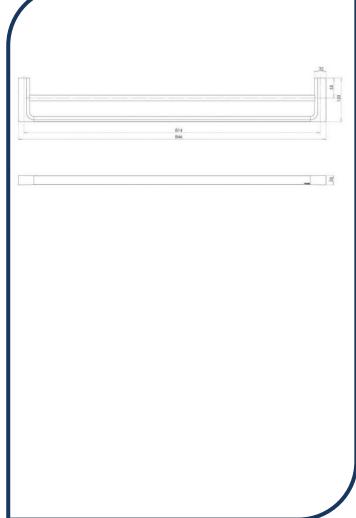

## Gloss Double Towel Rail 800mm Brushed Nickel – GS811-40

The stylishly modern Gloss collection features beautifully blended solid, flat surfaces mixed with softer, understated curves. This collection will compliment any modern interior design through its striking looks and functionality. Matching bathroom and sink mixers are available, as well as bathroom accessories.

- ✓ Double towel rail
- ✓ Also available in 600mm length
- ✓ Australian designed
- ✓ Solid brass construction
- ✓ Matching tapware available to complete your bathroom look
- ✓ Brushed Nickel finish (also available in chrome, brushed gold and brushed carbon)