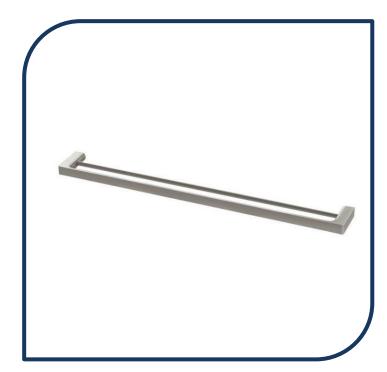

## Gloss Double Towel Rail 800mm Brushed Nickel – GS811-40

The stylishly modern Gloss collection features beautifully blended solid, flat surfaces mixed with softer, understated curves. This collection will compliment any modern interior design through its striking looks and functionality. Matching bathroom and sink mixers are available, as well as bathroom accessories.

- ✓ Double towel rail
- ✓ Also available in 600mm length
- ✓ Australian designed
- ✓ Solid brass construction
- ✓ Matching tapware available to complete your bathroom look
- ✓ Brushed Nickel finish (also available in chrome, brushed gold and brushed carbon)