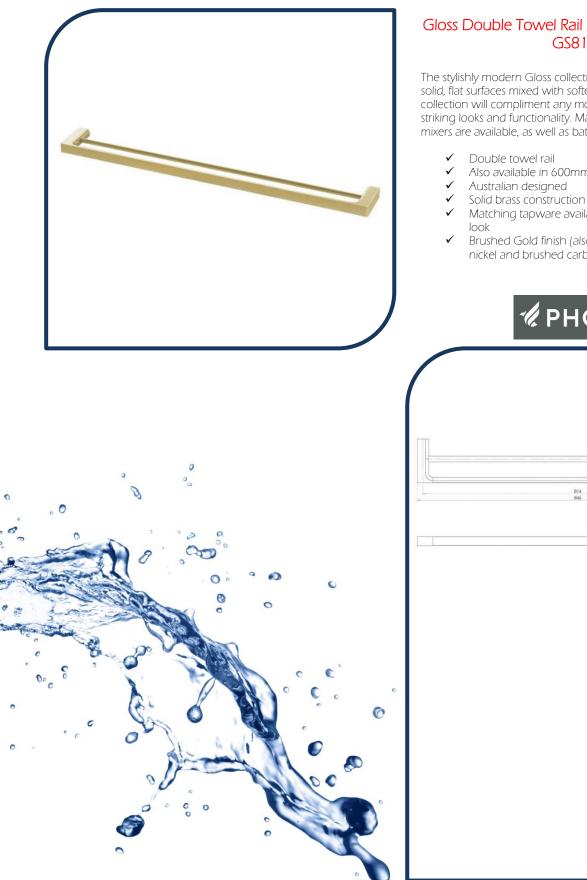

## Gloss Double Towel Rail 800mm Brushed Gold -GS811-12

The stylishly modern Gloss collection features beautifully blended solid, flat surfaces mixed with softer, understated curves. This collection will compliment any modern interior design through its striking looks and functionality. Matching bathroom and sink mixers are available, as well as bathroom accessories.

- Also available in 600mm length
- Solid brass construction
- Matching tapware available to complete your bathroom
- Brushed Gold finish (also available in chrome, brushed nickel and brushed carbon)

NB: Dimensions, specifications, drawings, colours and images are deemed correct at the time of publishing. Cooks Plumbing Supplies takes no liability as this information may be changed by the manufacturer without further notice. Please confirm all information prior to using the spefications in any building references.