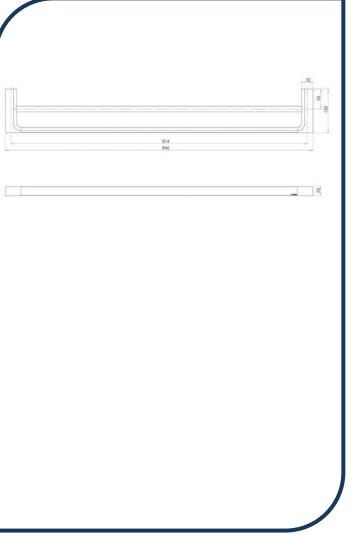

## Gloss Double Towel Rail 800mm Brushed Gold -GS811-12

The stylishly modern Gloss collection features beautifully blended solid, flat surfaces mixed with softer, understated curves. This collection will compliment any modern interior design through its striking looks and functionality. Matching bathroom and sink mixers are available, as well as bathroom accessories.

- Also available in 600mm length
- Solid brass construction
- Matching tapware available to complete your bathroom
- Brushed Gold finish (also available in chrome, brushed nickel and brushed carbon)

NB: Dimensions, specifications, drawings, colours and images are deemed correct at the time of publishing. Cooks Plumbing Supplies takes no liability as this information may be changed by the manufacturer without further notice. Please confirm all information prior to using the spefications in any building references.