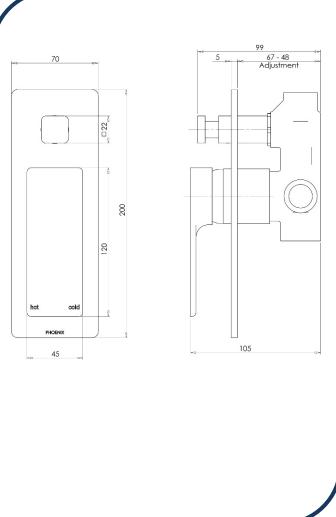

## Gloss Bath/Shower Diverter Mixer – GS791CHR

The stylishly modern Gloss collection features beautifully blended solid, flat surfaces mixed with softer, understated curves. This collection will compliment any modern interior design through its striking looks and functionality.

- ✓ Bath/Shower mixer that can be teamed with a variety of bath and shower outlets
- ✓ Integrated diverter switch
- ✓ 35mm cartridge
- ✓ Solid brass construction
- Matching bath outlet and accessories available to complete your bathroom look
- ✓ Chrome