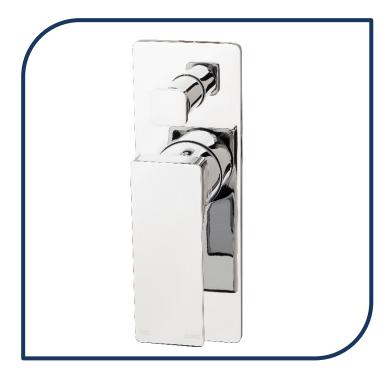

## Gloss Bath/Shower Diverter Mixer – GS791CHR

The stylishly modern Gloss collection features beautifully blended solid, flat surfaces mixed with softer, understated curves. This collection will compliment any modern interior design through its striking looks and functionality.

- ✓ Bath/Shower mixer that can be teamed with a variety of bath and shower outlets
- ✓ Integrated diverter switch
- ✓ 35mm cartridge
- ✓ Solid brass construction
- Matching bath outlet and accessories available to complete your bathroom look
- ✓ Chrome