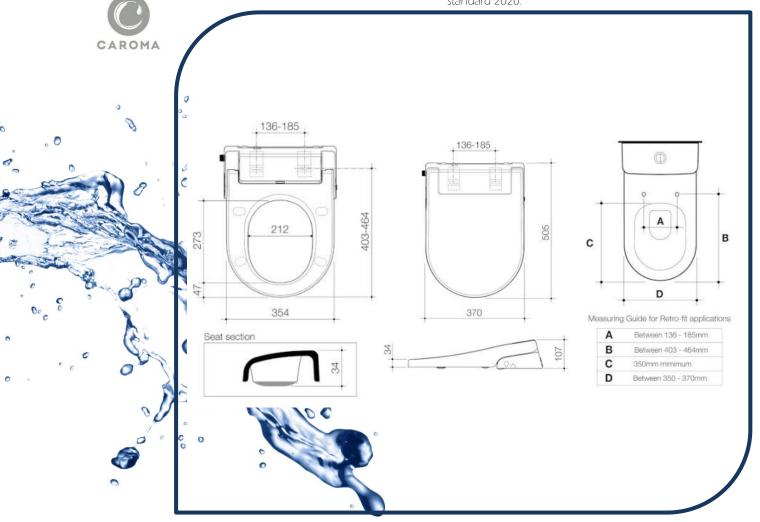

and below page for references
- ✓ GermGard® antibacterial protection on the seat to reduce the spread of harmful bacteria
- ✓ Easy to use remote control to customise user experience
- ✓ Extendable spray nozzle to support front and rear washing
- ✓ Control of water flow and temperature
- ✓ Air powered drying function
- ✓ Self-cleaning nozzle for continued high performance
- ✓ Soft close hinges for both seat and cover
- ✓ Quick release seat and cover for simple maintenance and servicing
- Seat supplied with dual check valves with an integrated air gap to meet AS2845.2 compliances for backflow prevention.
- ✓ The supplied remote control has been tested and complies with the requirements of AS/NZS 62368.1: 2018. consumer goods (products containing button/coin batteries) safety standard 2020.







LiveWell Electronic Bidet Seat compatible with existing Caroma pans below