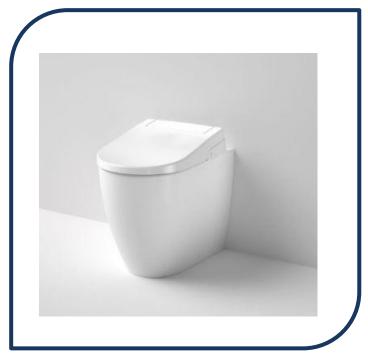

## LiveWell Electronic Bidet Seat - 300070W

Caroma's newest LiveWell Bidet Seat is designed to enhance your hygiene with thorough washing and drying features all controlled by an intuitive remote control. Ideal for Care, Commercial and Residential applications compatible with a wide range of toilet pans.

- ✓ LiveWell Electronic Bidet Seat Only
- ✓ Compatible with certain Caroma models please see image 2 and below page for references
- ✓ GermGard® antibacterial protection on the seat to reduce the spread of harmful bacteria
- ✓ Easy to use remote control to customise user experience
- ✓ Extendable spray nozzle to support front and rear washing
- ✓ Control of water flow and temperature
- ✓ Air powered drying function
- ✓ Self-cleaning nozzle for continued high performance
- ✓ Soft close hinges for both seat and cover
- ✓ Quick release seat and cover for simple maintenance and servicing
- Seat supplied with dual check valves with an integrated air gap to meet AS2845.2 compliances for backflow prevention.
- ✓ The supplied remote control has been tested and complies with the requirements of AS/NZS 62368.1: 2018. consumer goods (products containing button/coin batteries) safety standard 2020.