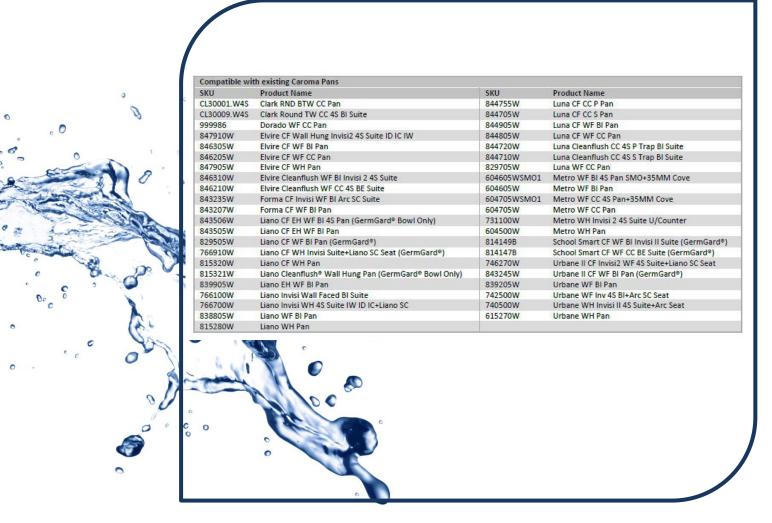

- ✓ LiveWell Electronic Bidet Seat Only
- ✓ Compatible with certain Caroma models please see image 2 and below page for references
- ✓ GermGard® antibacterial protection on the seat to reduce the spread of harmful bacteria
- ✓ Easy to use remote control to customise user experience
- ✓ Extendable spray nozzle to support front and rear washing
- ✓ Control of water flow and temperature
- ✓ Air powered drying function
- ✓ Self-cleaning nozzle for continued high performance
- ✓ Soft close hinges for both seat and cover
- ✓ Quick release seat and cover for simple maintenance and servicing
- Seat supplied with dual check valves with an integrated air gap to meet AS2845.2 compliances for backflow prevention.
- ✓ The supplied remote control has been tested and complies with the requirements of AS/NZS 62368.1: 2018. consumer goods (products containing button/coin batteries) safety standard 2020.

LiveWell Electronic Bidet Seat compatible with existing Caroma pans below